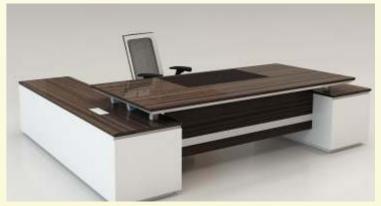

## DESKING executive

Office desking system for directors, executive, sr.manager. We have standard models and also customize as per client's requirement. Corian and veneer work also done. Many more design also available.

#### Std. size :

1200x600mm 1500x750mm 1500x600mm 1800x750mm 1800x900mm 2400x900mm & many more

DP-TABLE-STD

DP-TABLE-CORP

DP-TABLE-AMF

DP-TABLE-DRCT