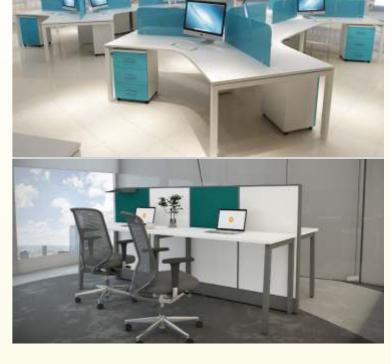

### 600 series

Soft Board, Writing Board, Writing Colour Glass, Magnetic Board & Glass, Plain/Frosted Glass available as required.

Made of codecrafted aluminum frame consisting of particle/MDF/SDF pre laminated boards. The frame has two level wire raceways for electrical & data management. Glass/Pin-up/Writing panel for front face of the frame.