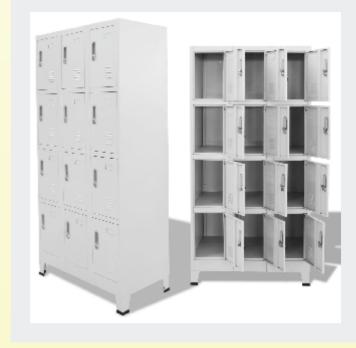

## STORAGE

### CAD representation of standard design :

900X750mm 900x1200mm 1200x1200mm 1500x1200mm 900x2400mm

DP-SU

DP-ST-LHS

DP-ST-FHS