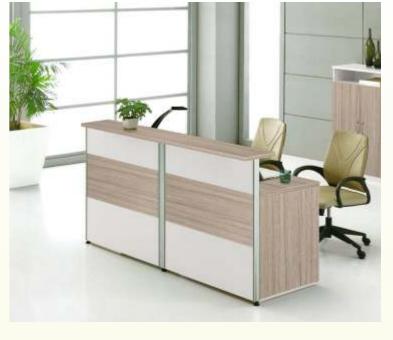

### RECEPTION

Make of pre-laminated engineering woods (Particle / MDF) of interior & exterior grade. Also make of post laminated plywood look of glossy/matte/suede finish. Corian and veneer work also done. Many more design also available.

#### Std. size:

900x600mm 1200x600mm 1500x600mm 1800x750mm 2100x900mm & many more

DP-RT-ECO

DP-RT-AMF

DP-RT-MDFN

DP-RT-DPL