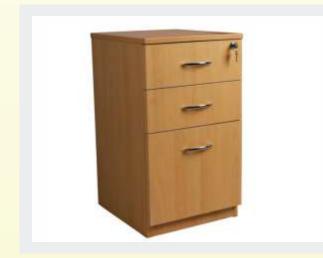

## STORAGE

### CAD representation of standard design :

900X750mm 900x1200mm 1200x1200mm 1500x1200mm 900x2400mm

DP-SU

DP-ST-LHS

DP-ST-FHS