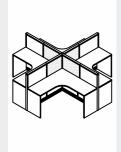

## FIGO series

#### WIRE & SWITCH PLANNING

#### Partition Option:

- Sandwich colour Writing & Magnetic
- Glass
- Soft Board
- Magnetic Soft Board
- Plain/Frosted Glass
- Aluminum Partition

#### Specification:

Prelaminated particle/MDF board top-25 mm duly PVC edge banded.

50X50mm steel powder coated under structure consist of connecting bar & legs. Also provided electric wire box of steel powder coated sheet.