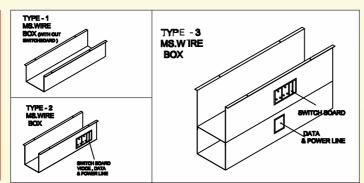

#### WIRE & SWITCH PLANNING

#### Specification:

Prelaminated particle/MDF board top-25 mm duly PVC edge banded.

50X50mm steel powder coated under structure consist of connecting bar & legs. Also provided electric wire box of steel powder coated sheet.