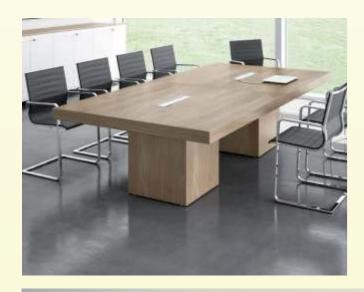

## CONFERENCE / MEETING tables

Tables made of high quality MDF/Particle boards with wooden & steel understructure. Size as per clients requirement. Corian and veneer work also done. Many more design also available.

#### CAD representation of standard design :

## Std. size : 2400x1200mm 3000x1200mm

3000x1200mm 1800x900mm 2100x900mm & many more

DP-MT-OVAL

DP-MT-U