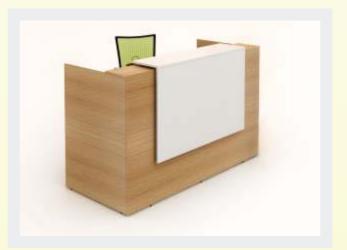

### RECEPTION

Make of pre-laminated engineering woods (Particle / MDF) of interior & exterior grade. Also make of post laminated plywood look of glossy/matte/suede finish. Corian and veneer work also done. Many more design also available.

#### CAD representation of standard design :

#### Std. size:

900x600mm 1200x600mm 1500x600mm 1800x750mm 2100x900mm & many more

DP-RT-ECO

DP-RT-AMF

DP-RT-MDFN

DP-RT-DPL