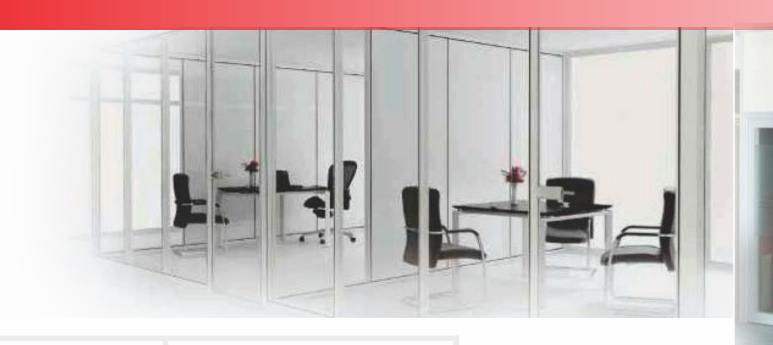

### FULL HEIGHT PARTITION

FRAME MATERIAL

Powder Coated Aluminum channels

THICKNESS

65mm

**HEIGHT** 

8-12ft

INFILL

Twin tiles, 8-12mm thick prelam particle board or Medium Density Fibre (MDF) board as pre IS code no. 12823

OTHER TILE OPTIONS

Plain/Frosted Color Lacquered Glass Glass

Fabric Panel Marker Board

WIRE MANAGEMENT

Separate concealed electrical with all four side laminated with all cable provision

FLUSH DOOR

30/32 mm think both side laminated with all four side pvc/wooden lipping

**HARDWARE** 

1 no. mortice lock 1 no. Door closure 3nos. Stainless steel hinge 1no. Door stopper

for noise free modular office partition

- Sound insulation-noise free
- Tile based partition system
- High degree of flexibility allows easy reconfiguration of tiles
- Customisable as per site to site requirement
- Faster installation
- Strength & durability
- Rust free, Termite proof
- Wire management easy