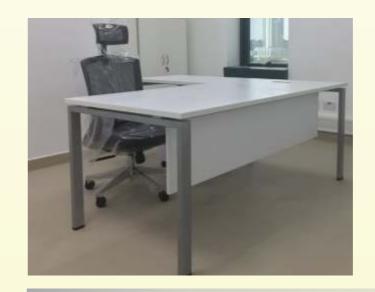

## DESKING executive

Office desking system for directors, executive, sr.manager. We have standard models and also customize as per client's requirement. Corian and veneer work also done. Many more design also available.

#### Std. size :

1200x600mm 1500x750mm 1500x600mm 1800x750mm 1800x900mm 2400x900mm & many more

DP-TABLE-STD

DP-TABLE-CORP

DP-TABLE-AMF

DP-TABLE-DRCT