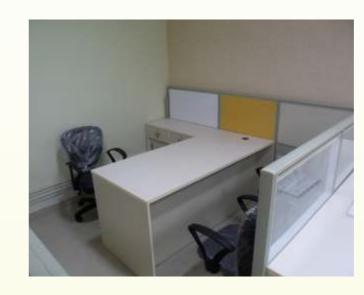

## FIGO series

Figo series is free look desking arrangement. The clear design concept makes it easy to build your ideal workspace. Electric and network cable to run through carring below.