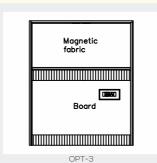

#### Partition Option:

- Sandwich colour Writing & Magnetic
- Glass
- Soft Board
- Magnetic Soft Board
- Plain/Frosted Glass
- Aluminum Partition

### 600 series

Soft Board, Writing Board, Writing Colour Glass, Magnetic Board & Glass, Plain/Frosted Glass available as required.

Made of codecrafted aluminum frame consisting of particle/MDF/SDF pre laminated boards. The frame has two level wire raceways for electrical & data management. Glass/Pin-up/Writing panel for front face of the frame.