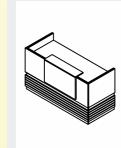

### RECEPTION

Make of pre-laminated engineering woods (Particle / MDF) of interior & exterior grade. Also make of post laminated plywood look of glossy/matte/suede finish. Corian and veneer work also done. Many more design also available.

#### CAD representation of standard design :

#### Std. size:

900x600mm 1200x600mm 1500x600mm 1800x750mm 2100x900mm & many more

DP-RT-ECO

DP-RT-AMF

DP-RT-MDFN

DP-RT-DPL