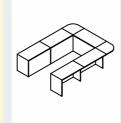

## DESKING executive

Office desking system for directors, executive, sr.manager. We have standard models and also customize as per client's requirement. Corian and veneer work also done. Many more design also available.

#### CAD representation of standard design :

#### Std. size :

1200x600mm 1500x750mm 1500x600mm 1800x750mm 1800x900mm 2400x900mm & many more

DP-TABLE-STD

DP-TABLE-CORP

DP-TABLE-AMF

DP-TABLE-DRCT