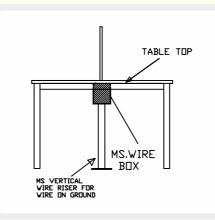

#### WIRE & SWITCH PLANNING

#### Specification:

Prelaminated particle/MDF board top-25 mm duly PVC edge banded.

50X50mm steel powder coated under structure consist of connecting bar & legs. Also provided electric wire box of steel powder coated sheet.