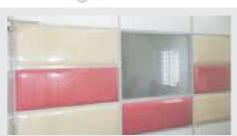

### 600 series

Soft Board, Writing Board, Writing Colour Glass, Magnetic Board & Glass, Plain/Frosted Glass available as required.

Made of codecrafted aluminum frame consisting of particle/MDF/SDF pre laminated boards. The frame has two level wire raceways for electrical & data management. Glass/Pin-up/Writing panel for front face of the frame.