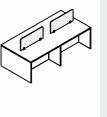

### ECO series

#### CAD representation of standard design :

#### Std. size :

900x600mm 1200x600mm 1500x600mm 1800x750mm 2100x900mm & many more

DP-ECO-BLT

DP-ECO-PLUS