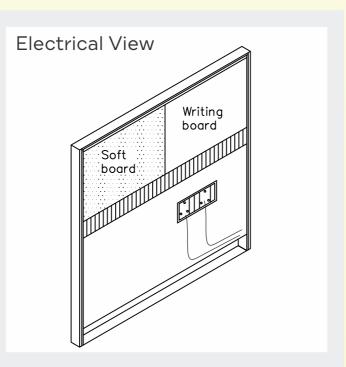

#### WIRE & SWITCH PLANNING

#### Specification:

Prelaminated particle/MDF board top-25 mm duly PVC edge banded.

50X50mm steel powder coated under structure consist of connecting bar & legs. Also provided electric wire box of steel powder coated sheet.