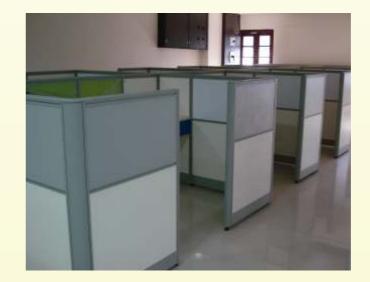

### CUBICLE series

60mm thick panel base aluminum powder coated partition height 1200-1800mm. Top may be rectangular or "L" shaped. Side return unit and mobile drawer pedestal included. Many more designs also available.