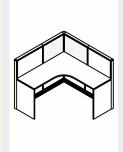

## FIGO series

Figo series is free look desking arrangement. The clear design concept makes it easy to build your ideal workspace. Electric and network cable to run through carring below.

#### CAD representation of standard design :

#### Std. size:

900x600mm 1200x600mm 1500x600mm 1800x750mm 2100x900mm & many more

DP-FIGO-LT

DP-FIGO-BLT

DP-FIGO-PLUS

DP-FIGO-L