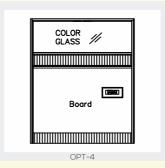

#### Partition Option:

- Sandwich colour Writing & Magnetic
- Glass
- Soft Board
- Magnetic Soft Board
- Plain/Frosted Glass
- Aluminum Partition

### 600 series

Soft Board, Writing Board, Writing Colour Glass, Magnetic Board & Glass, Plain/Frosted Glass available as required.

Made of codecrafted aluminum frame consisting of particle/MDF/SDF pre laminated boards. The frame has two level wire raceways for electrical & data management. Glass/Pin-up/Writing panel for front face of the frame.