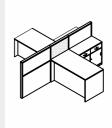

### CUBICLE series

60mm thick panel base aluminum powder coated partition height 1200-1800mm. Top may be rectangular or "L" shaped. Side return unit and mobile drawer pedestal included. Many more designs also available.

### CAD representation of standard design :

#### Std. size:

1350x1200x1200/750mm 1500x1200x1200/750mm 1500x1800x1200/750mm 1350x1350x1200/750mm 1500x1500x1200/750mm & many more

DP-CBCL-1 DP-CBCL-2

DP-CBCL-3

DP-CBCL-4