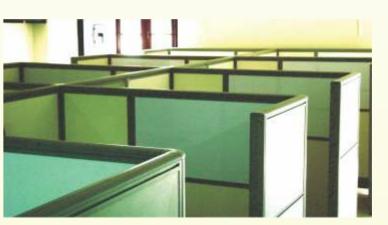

### CUBICLE series

60mm thick panel base aluminum powder coated partition height 1200-1800mm. Top may be rectangular or "L" shaped. Side return unit and mobile drawer pedestal included. Many more designs also available.