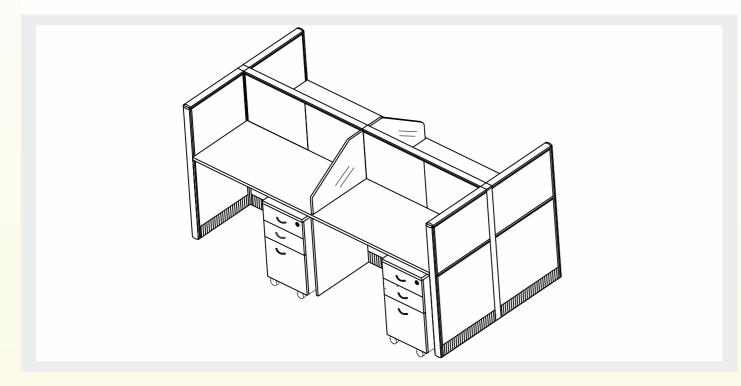

### CUBICLE series

60mm thick panel base aluminum powder coated partition height 1200-1800mm. Top may be rectangular or "L" shaped. Side return unit and mobile drawer pedestal included. Many more designs also available.