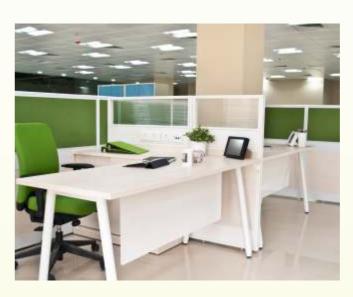

## FIGO series

Figo series is free look desking arrangement. The clear design concept makes it easy to build your ideal workspace. Electric and network cable to run through carring below.