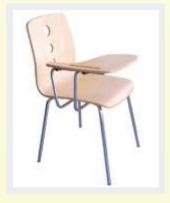

ARDWARE** 

1 no. mortice lock 1 no. Door closure 3nos. Stainless steel hinge 1no. Door stopper





for noise free modular office partition

- Sound insulation-noise free
- Tile based partition system
- High degree of flexibility allows easy reconfiguration of tiles
- Customisable as per site to site requirement
- Faster installation
- Strength & durability
- Rust free, Termite proof
- Wire management easy









## STORAGE







### CAD representation of standard design :



900X750mm 900x1200mm 1200x1200mm 1500x1200mm 900x2400mm







DP-SU



DP-ST-LHS



DP-ST-FHS

















## INSTITUTIONAL

## CHAIR

## SOFA



DP-Classic



DP-Zazz/HB

DP-TC-01

DP-Stylish



DP-Max





DP-Lash/MB

DP-Pretty



DP-Zazz MB Fix



DP-Kiara

DP-Pleasure



DP-Cheers



DP-Prink



DP-Slim



DP-Eco

DP-TC-02

DP-Matrix/HB



DP-Diplomat HB



DP-Diplomat MB Fix



DP-Smart Fix

DP-Trump HB



DP-Sofa/WC



DP-Sofa/C

## HOUSEHOLD solution



We undertake household furniture orders from interior designers, clients for projects.



These are made of prelam/post laminated MDF, particle board and ply board of standard brand. These are all custom made furniture suitable for clients, space. Many more designs available.











## OUR CLIENTS