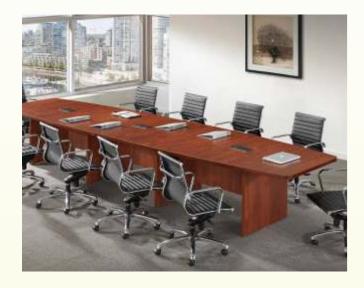

## CONFERENCE / MEETING tables

Tables made of high quality MDF/Particle boards with wooden & steel understructure. Size as per clients requirement. Corian and veneer work also done. Many more design also available.

#### CAD representation of standard design :

## Std. size : 2400x1200mm 3000x1200mm

3000x1200mm 1800x900mm 2100x900mm & many more

DP-MT-OVAL

DP-MT-U