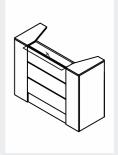

### RECEPTION

Make of pre-laminated engineering woods (Particle / MDF) of interior & exterior grade. Also make of post laminated plywood look of glossy/matte/suede finish. Corian and veneer work also done. Many more design also available.

#### CAD representation of standard design :

#### Std. size:

900x600mm 1200x600mm 1500x600mm 1800x750mm 2100x900mm & many more

DP-RT-ECO

DP-RT-AMF

DP-RT-MDFN

DP-RT-DPL