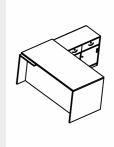

### 600 series

Soft Board, Writing Board, Writing Colour Glass, Magnetic Board & Glass, Plain/Frosted Glass available as required.

Made of codecrafted aluminum frame consisting of particle/MDF/SDF pre laminated boards. The frame has two level wire raceways for electrical & data management. Glass/Pin-up/Writing panel for front face of the frame.

### 600 series

#### CAD representation of standard design :

#### Std. size :

900x600mm 1200x600mm 1500x1500mm 1800x1800mm & many more

DP-600-LT

DP-600-BLT

DP-600-PLUS

DP-600-L