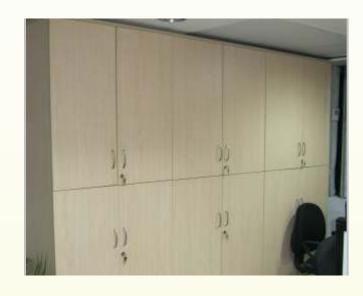

## STORAGE

### CAD representation of standard design :

900X750mm 900x1200mm 1200x1200mm 1500x1200mm 900x2400mm

DP-SU

DP-ST-LHS

DP-ST-FHS