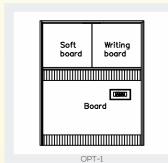

#### Partition Option:

- Sandwich colour Writing & Magnetic
- Glass
- Soft Board
- Magnetic Soft Board
- Plain/Frosted Glass
- Aluminum Partition