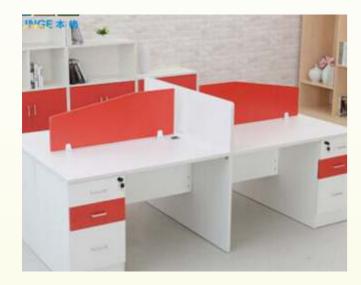

### ECO series

#### CAD representation of standard design :

#### Std. size :

900x600mm 1200x600mm 1500x600mm 1800x750mm 2100x900mm & many more

DP-ECO-BLT

DP-ECO-PLUS

#### DP-ECO-L