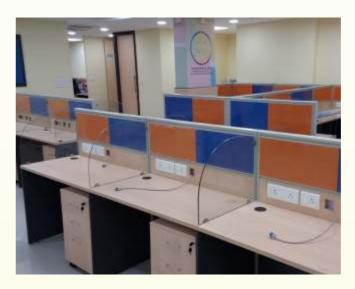

#### WIRE & SWITCH PLANNING

#### Partition Option:

- Sandwich colour Writing & Magnetic
- Glass
- Soft Board
- Magnetic Soft Board
- Plain/Frosted Glass
- Aluminum Partition

#### Specification:

Prelaminated particle/MDF board top-25 mm duly PVC edge banded.

50X50mm steel powder coated under structure consist of connecting bar & legs. Also provided electric wire box of steel powder coated sheet.