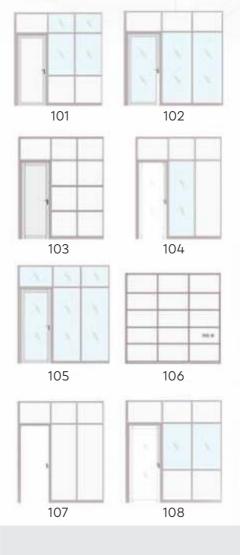

### FULL HEIGHT PARTITION

FRAME MATERIAL

Powder Coated Aluminum channels

THICKNESS

65mm

**HEIGHT** 

8-12ft

INFILL

Twin tiles, 8-12mm thick prelam particle board or Medium Density Fibre (MDF) board as pre IS code no. 12823

OTHER TILE OPTIONS

Plain/Frosted Color Lacquered Glass Glass

Fabric Panel Marker Board

WIRE MANAGEMENT

Separate concealed electrical with all four side laminated with all cable provision

FLUSH DOOR

30/32 mm think both side laminated with all four side pvc/wooden lipping

**HARDWARE** 

1 no. mortice lock 1 no. Door closure 3nos. Stainless steel hinge 1no. Door stopper

for noise free modular office partition

- Sound insulation-noise free
- Tile based partition system
- High degree of flexibility allows easy reconfiguration of tiles
- Customisable as per site to site requirement
- Faster installation
- Strength & durability
- Rust free, Termite proof
- Wire management easy