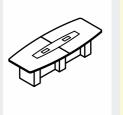

## CONFERENCE / MEETING tables

Tables made of high quality MDF/Particle boards with wooden & steel understructure. Size as per clients requirement. Corian and veneer work also done. Many more design also available.

#### CAD representation of standard design :

## Std. size : 2400x1200mm 3000x1200mm

3000x1200mm 1800x900mm 2100x900mm & many more

DP-MT-OVAL

DP-MT-U