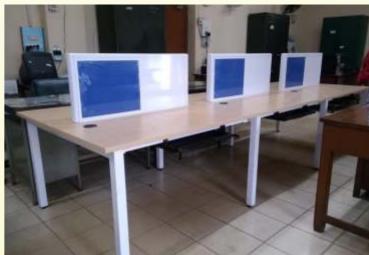

### 600 series

Soft Board, Writing Board, Writing Colour Glass, Magnetic Board & Glass, Plain/Frosted Glass available as required.

Made of codecrafted aluminum frame consisting of particle/MDF/SDF pre laminated boards. The frame has two level wire raceways for electrical & data management. Glass/Pin-up/Writing panel for front face of the frame.

### 600 series