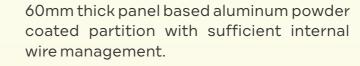

### CUBICLE series

60mm thick panel base aluminum powder coated partition height 1200-1800mm. Top may be rectangular or "L" shaped. Side return unit and mobile drawer pedestal included. Many more designs also available.