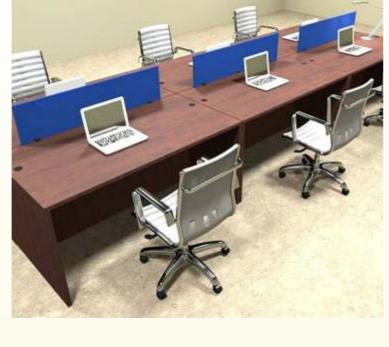

## FIGO series

Figo series is free look desking arrangement. The clear design concept makes it easy to build your ideal workspace. Electric and network cable to run through carring below.