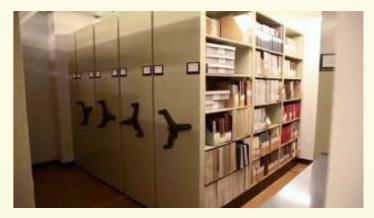

## STORAGE

### CAD representation of standard design :

900X750mm 900x1200mm 1200x1200mm 1500x1200mm 900x2400mm

DP-SU

DP-ST-LHS

DP-ST-FHS