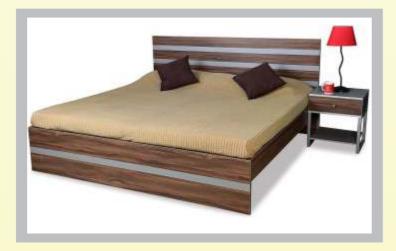

## HOUSEHOLD solution

We undertake household furniture orders from interior designers, clients for projects.

These are made of prelam/post laminated MDF, particle board and ply board of standard brand. These are all custom made furniture suitable for clients, space. Many more designs available.