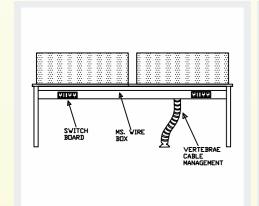

#### WIRE & SWITCH PLANNING

#### Specification:

Prelaminated particle/MDF board top-25 mm duly PVC edge banded.

50X50mm steel powder coated under structure consist of connecting bar & legs. Also provided electric wire box of steel powder coated sheet.