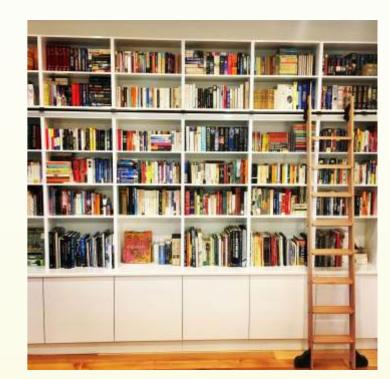

## STORAGE

### CAD representation of standard design :

900X750mm 900x1200mm 1200x1200mm 1500x1200mm 900x2400mm

DP-SU

DP-ST-LHS

DP-ST-FHS