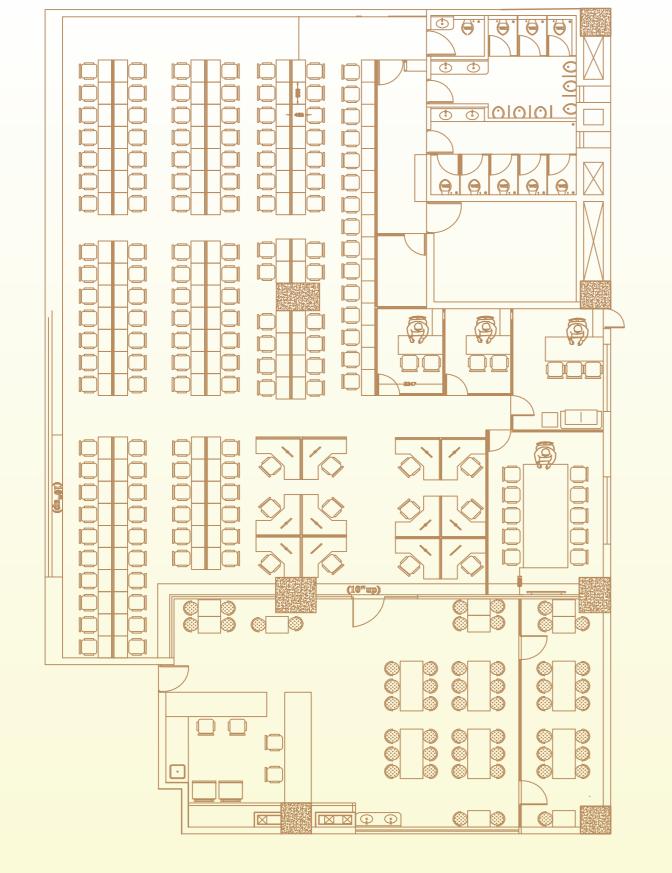

## **Duroplast Furniture Systems Pvt. Ltd.**

Plot No.- 8, Phase - II, Kasba Industrial Estate (Near Ruby General Hospital) Kolkata - 700 107, West Bengal, India

P: +91 33 2443 0936/0937 | F: +91 33 2443 1176 | M: +91 9830058587 E: admin@duroplastfurniture.com | web : www.duroplastfurniture.com Ergonomic Commercial Furniture Solution



## COMPANY PROFILE

Duroplast Furniture Systems Pvt. Ltd. ventured into modular furniture production, & marketing since 2006. We bring a range of modular & metal office furniture, aluminum & glass partition, file storage, meeting conference tables, reception etc. We also customize home and commercial/ institutional furniture. As one of the most experienced and innovative modular furniture production companies in Kolkata, Duroplast enjoys a history of i