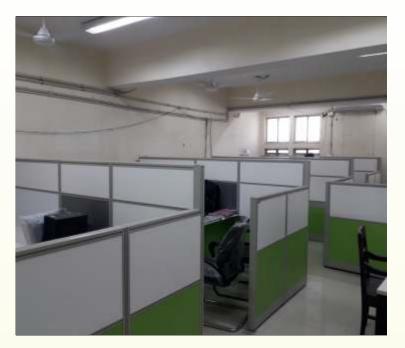

### CUBICLE series

60mm thick panel base aluminum powder coated partition height 1200-1800mm. Top may be rectangular or "L" shaped. Side return unit and mobile drawer pedestal included. Many more designs also available.