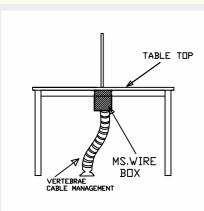

#### WIRE & SWITCH PLANNING

#### Specification:

Prelaminated particle/MDF board top-25 mm duly PVC edge banded.

50X50mm steel powder coated under structure consist of connecting bar & legs. Also provided electric wire box of steel powder coated sheet.