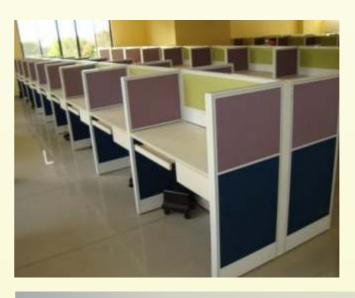

### CUBICLE series

60mm thick panel base aluminum powder coated partition height 1200-1800mm. Top may be rectangular or "L" shaped. Side return unit and mobile drawer pedestal included. Many more designs also available.