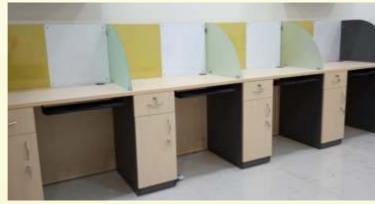

### 600 series

Soft Board, Writing Board, Writing Colour Glass, Magnetic Board & Glass, Plain/Frosted Glass available as required.

Made of codecrafted aluminum frame consisting of particle/MDF/SDF pre laminated boards. The frame has two level wire raceways for electrical & data management. Glass/Pin-up/Writing panel for front face of the frame.

### 600 series