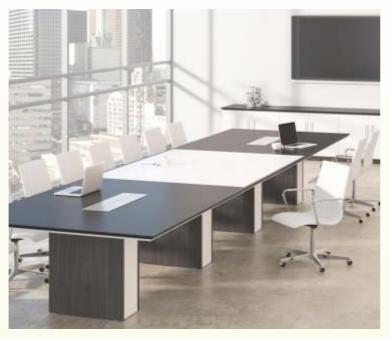

## CONFERENCE / MEETING tables

Tables made of high quality MDF/Particle boards with wooden & steel understructure. Size as per clients requirement. Corian and veneer work also done. Many more design also available.

#### CAD representation of standard design :

## Std. size : 2400x1200mm 3000x1200mm

3000x1200mm 1800x900mm 2100x900mm & many more

DP-MT-OVAL

DP-MT-U