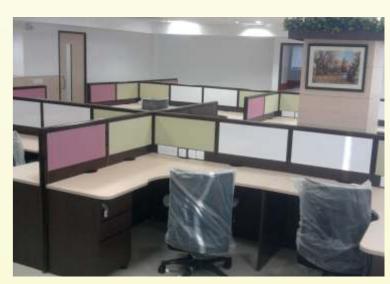

### CUBICLE series

60mm thick panel base aluminum powder coated partition height 1200-1800mm. Top may be rectangular or "L" shaped. Side return unit and mobile drawer pedestal included. Many more designs also available.