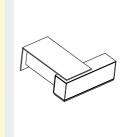

### ECO series

#### CAD representation of standard design :

#### Std. size :

900x600mm 1200x600mm 1500x600mm 1800x750mm 2100x900mm & many more

DP-ECO-BLT

DP-ECO-PLUS