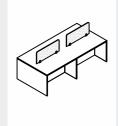

### ECO series

#### CAD representation of standard design :

#### Std. size :

900x600mm 1200x600mm 1500x600mm 1800x750mm 2100x900mm & many more

DP-ECO-BLT

DP-ECO-PLUS