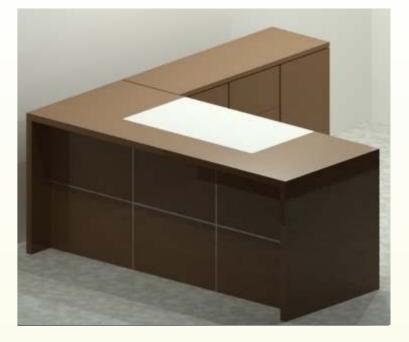

## DESKING executive

Office desking system for directors, executive, sr.manager. We have standard models and also customize as per client's requirement. Corian and veneer work also done. Many more design also available.

#### CAD representation of standard design :

#### Std. size :

1200x600mm 1500x750mm 1500x600mm 1800x750mm 1800x900mm 2400x900mm & many more

DP-TABLE-STD

DP-TABLE-CORP

DP-TABLE-AMF

DP-TABLE-DRCT