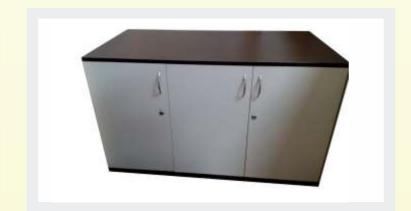

## STORAGE

### CAD representation of standard design :

900X750mm 900x1200mm 1200x1200mm 1500x1200mm 900x2400mm

DP-SU

DP-ST-LHS

DP-ST-FHS