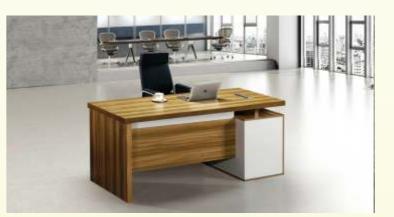

## DESKING executive

Office desking system for directors, executive, sr.manager. We have standard models and also customize as per client's requirement. Corian and veneer work also done. Many more design also available.

#### Std. size :

1200x600mm 1500x750mm 1500x600mm 1800x750mm 1800x900mm 2400x900mm & many more

DP-TABLE-STD

DP-TABLE-CORP

DP-TABLE-AMF

DP-TABLE-DRCT