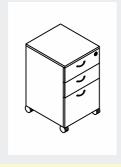

## STORAGE

### CAD representation of standard design :

900X750mm 900x1200mm 1200x1200mm 1500x1200mm 900x2400mm

DP-SU

DP-ST-LHS

DP-ST-FHS