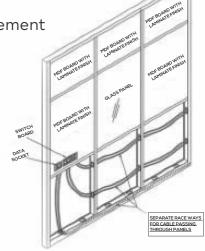

### 600 series

Soft Board, Writing Board, Writing Colour Glass, Magnetic Board & Glass, Plain/Frosted Glass available as required.

Made of codecrafted aluminum frame consisting of particle/MDF/SDF pre laminated boards. The frame has two level wire raceways for electrical & data management. Glass/Pin-up/Writing panel for front face of the frame.

#### WIRE & SWITCH PLANNING