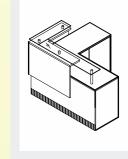

### RECEPTION

Make of pre-laminated engineering woods (Particle / MDF) of interior & exterior grade. Also make of post laminated plywood look of glossy/matte/suede finish. Corian and veneer work also done. Many more design also available.

#### CAD representation of standard design :

#### Std. size:

900x600mm 1200x600mm 1500x600mm 1800x750mm 2100x900mm & many more

DP-RT-ECO

DP-RT-AMF

DP-RT-MDFN

DP-RT-DPL