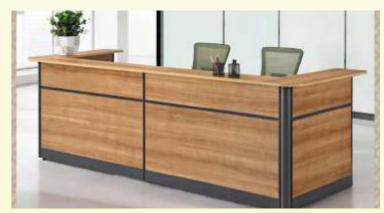

### RECEPTION

Make of pre-laminated engineering woods (Particle / MDF) of interior & exterior grade. Also make of post laminated plywood look of glossy/matte/suede finish. Corian and veneer work also done. Many more design also available.

#### Std. size:

900x600mm 1200x600mm 1500x600mm 1800x750mm 2100x900mm & many more

DP-RT-ECO

DP-RT-AMF

DP-RT-MDFN

DP-RT-DPL