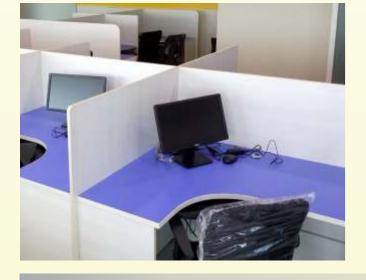

### CUBICLE series

60mm thick panel base aluminum powder coated partition height 1200-1800mm. Top may be rectangular or "L" shaped. Side return unit and mobile drawer pedestal included. Many more designs also available.