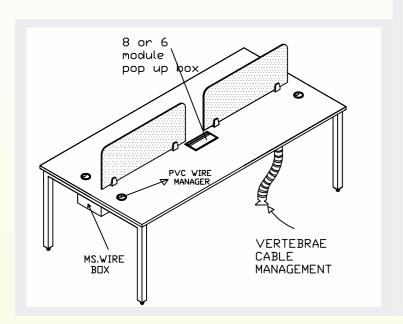

#### WIRE & SWITCH PLANNING

#### Specification:

Prelaminated particle/MDF board top-25 mm duly PVC edge banded.

50X50mm steel powder coated under structure consist of connecting bar & legs. Also provided electric wire box of steel powder coated sheet.