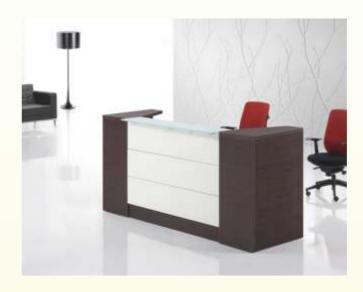

### RECEPTION

Make of pre-laminated engineering woods (Particle / MDF) of interior & exterior grade. Also make of post laminated plywood look of glossy/matte/suede finish. Corian and veneer work also done. Many more design also available.

#### CAD representation of standard design :

#### Std. size:

900x600mm 1200x600mm 1500x600mm 1800x750mm 2100x900mm & many more

DP-RT-ECO

DP-RT-AMF

DP-RT-MDFN

DP-RT-DPL