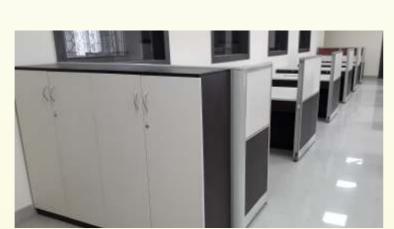

## STORAGE

### CAD representation of standard design :

900X750mm 900x1200mm 1200x1200mm 1500x1200mm 900x2400mm

DP-SU

DP-ST-LHS

DP-ST-FHS