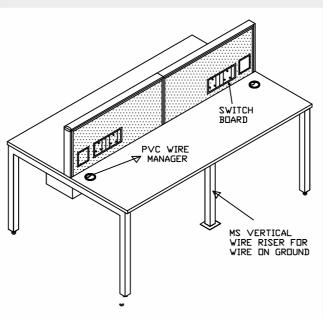

#### WIRE & SWITCH PLANNING

#### Specification:

Prelaminated particle/MDF board top-25 mm duly PVC edge banded.

50X50mm steel powder coated under structure consist of connecting bar & legs. Also provided electric wire box of steel powder coated sheet.