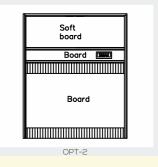

#### Partition Option:

- Sandwich colour Writing & Magnetic
- Glass
- Soft Board
- Magnetic Soft Board
- Plain/Frosted Glass
- Aluminum Partition

### 600 series

Soft Board, Writing Board, Writing Colour Glass, Magnetic Board & Glass, Plain/Frosted Glass available as required.

Made of codecrafted aluminum frame consisting of particle/MDF/SDF pre laminated boards. The frame has two level wire raceways for electrical & data management. Glass/Pin-up/Writing panel for front face of the frame.