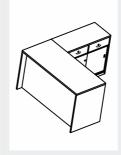

## FIGO series

## FIGO series

Figo series is free look desking arrangement. The clear design concept makes it easy to build your ideal workspace. Electric and network cable to run through carring below.

#### Std. size:

900x600mm 1200x600mm 1500x600mm 1800x750mm 2100x900mm & many more

DP-FIGO-LT

DP-FIGO-BLT

DP-FIGO-PLUS

DP-FIGO-L