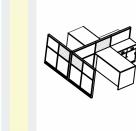

### FULL HEIGHT PARTITION

FRAME MATERIAL

Powder Coated Aluminum channels

THICKNESS

65mm

**HEIGHT** 

8-12ft

INFILL

Twin tiles, 8-12mm thick prelam particle board or Medium Density Fibre (MDF) board as pre IS code no. 12823

OTHER TILE OPTIONS

Plain/Frosted Color Lacquered Glass Glass

Fabric Panel Marker Board

WIRE MANAGEMENT

Separate concealed electrical with all four side laminated with all cable provision

FLUSH DOOR

30/32 mm think both side laminated with all four side pvc/wooden lipping

**HARDWARE** 

1 no. mortice lock 1 no. Door closure 3nos. Stainless steel hinge 1no. Door stopper

for noise free modular office partition

- Sound insulation-noise free
- Tile based partition system
- High degree of flexibility allows easy reconfiguration of tiles
- Customisable as per site to site requirement
- Faster installation
- Strength & durability
- Rust free, Termite proof
- Wire management easy