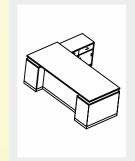

## DESKING executive

Office desking system for directors, executive, sr.manager. We have standard models and also customize as per client's requirement. Corian and veneer work also done. Many more design also available.

#### CAD representation of standard design :

#### Std. size :

1200x600mm 1500x750mm 1500x600mm 1800x750mm 1800x900mm 2400x900mm & many more

DP-TABLE-STD

DP-TABLE-CORP

DP-TABLE-AMF

DP-TABLE-DRCT