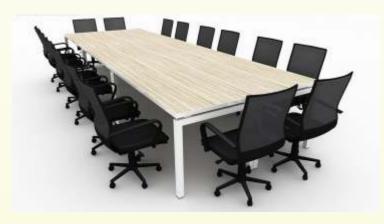

## CONFERENCE / MEETING tables

Tables made of high quality MDF/Particle boards with wooden & steel understructure. Size as per clients requirement. Corian and veneer work also done. Many more design also available.

#### CAD representation of standard design :

## Std. size : 2400x1200mm 3000x1200mm

3000x1200mm 1800x900mm 2100x900mm & many more

DP-MT-OVAL

DP-MT-U