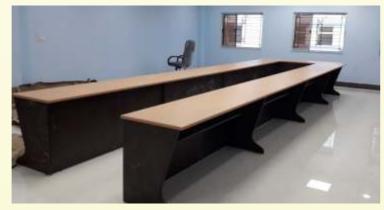

## CONFERENCE / MEETING tables

Tables made of high quality MDF/Particle boards with wooden & steel understructure. Size as per clients requirement. Corian and veneer work also done. Many more design also available.

#### CAD representation of standard design :

## Std. size : 2400x1200mm 3000x1200mm

3000x1200mm 1800x900mm 2100x900mm & many more

DP-MT-OVAL

DP-MT-U