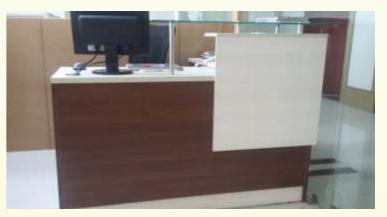

### RECEPTION

Make of pre-laminated engineering woods (Particle / MDF) of interior & exterior grade. Also make of post laminated plywood look of glossy/matte/suede finish. Corian and veneer work also done. Many more design also available.

#### Std. size:

900x600mm 1200x600mm 1500x600mm 1800x750mm 2100x900mm & many more

DP-RT-ECO

DP-RT-AMF

DP-RT-MDFN

DP-RT-DPL