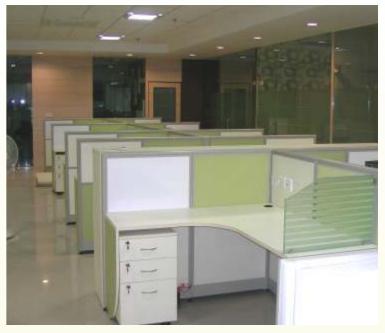

### CUBICLE series

60mm thick panel base aluminum powder coated partition height 1200-1800mm. Top may be rectangular or "L" shaped. Side return unit and mobile drawer pedestal included. Many more designs also available.