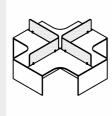

### CUBICLE series

60mm thick panel base aluminum powder coated partition height 1200-1800mm. Top may be rectangular or "L" shaped. Side return unit and mobile drawer pedestal included. Many more designs also available.

### CAD representation of standard design :

#### Std. size:

1350x1200x1200/750mm 1500x1200x1200/750mm 1500x1800x1200/750mm 1350x1350x1200/750mm 1500x1500x1200/750mm & many more

DP-CBCL-1 DP-CBCL-2

DP-CBCL-3

DP-CBCL-4